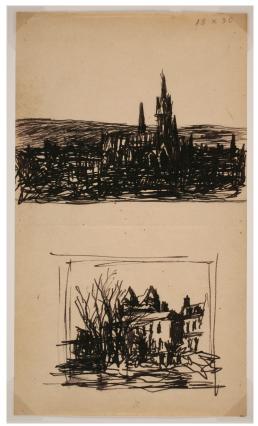

## COLLECTION CONNECTION

UNTITLED (SKETCHES OF FRANCE), C. 1944-45

Raphael Gleitsmann (Dayton, Ohio, 1910 - 1995, Akron, Ohio). Untitled [Sketches of France], c. 1944-1945. Gift of Mrs. Louise Faysash 1996.34.1-51

RAPHAEL GLEITSMANN DREW THESE QUICK PEN DRAWINGS WHEN TRAVELING IN EUROPE. NEITHER SKETCH IS DETAILED, BUT THEY ARE REALISTIC. DESCRIBE EACH SCENE WITH WORDS.

ON THE FLIP SIDE OF THE HANDOUT MAKE 4 SKETCHES OF YOUR FAVORITE PLACE. SPEND NO MORE THAN I MINUTE ON EACH SKETCH. AFTER DRAWING, REFLECT. WHAT DETAILS DID YOU HAVE TO LEAVE OUT? WHAT DETAILS DID YOU KEEP?